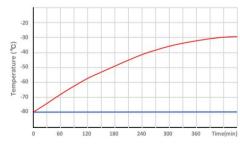

## -86°C Ultra Low Temperature Freezer





#### PROMED AUTO-CASCADE SYSTEM



Pull down test at ambient temp.



## **Super-cooling technology**

The powerful cooling system drives the unique mixed refrigeration system for fast cooling down. This system is stable, energy saving and easy maintenance.



#### **Advanced thermal insulation**

The insulation are designed with the latest generation of VIP technology to achieve thermal conductivity of 0.005 W(m.K). That makes ULTs more efficient in Insulation and less heat loss, so as to achieve the purpose of energy saving as well as space-saving.



Pull up test at ambient temp. 25°C



## **EXTERNAL STRUCTURE**



## **FEATURERS**



### 7" LCD touch screen

Easy operation and observation



## **Smart Operating System**

Authorities, alarms, curve & events







#### **Advanced insulation tech**

Fumed Silicon V.I.P & PURF



#### Multi-layer sealing design

Foamed inner doors with silicon gaskets



#### **Eco-friendly**

CFC-free refrigerant & insulation



### **Energy saving**

More efficient cooling system



## **INTERNAL STRUCTURE**



# **SPECIFICATIONS**

| Basic                   |                     | Refrigeration System     |                  | Alarms                       |          |
|-------------------------|---------------------|--------------------------|------------------|------------------------------|------