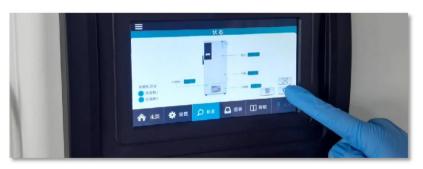

### 7" LCD touch screen

Easy operation and observation

## **Smart Operating System**

Authorities, alarms, curve & events