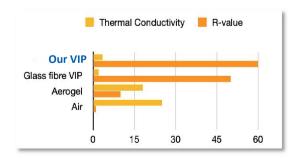

#### **Advanced thermal insulation**

The insulation are designed with the latest generation of VIP technology to achieve thermal conductivity of 0.005 W(m.K). That makes ULTs more efficient in Insulation and less heat loss, so as to achieve the purpose of energy saving as well as space-saving.

#### **Advanced insulation tech**

Fumed Silicon V.I.P & PURF