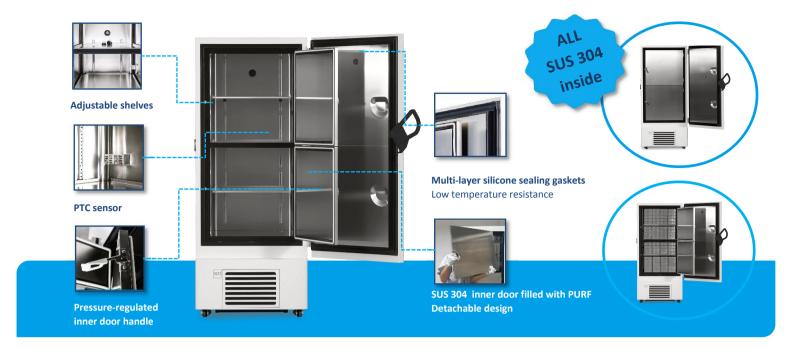

## **EXTERNAL STRUCTURE**

## **INTERNAL STRUCTURE**

## **FEATURERS**

### 7" LCD touch screen

Easy operation and observation

## **Smart Operating System**

Authorities, alarms, curve & events

#### **Advanced insulation tech**

Fumed Silicon V.I.P & PURF

#### Multi-layer sealing design

Foamed inner doors with silicon gaskets

#### **Eco-friendly**

CFC-free refrigerant & insulation

### **Energy saving**

More efficient cooling system