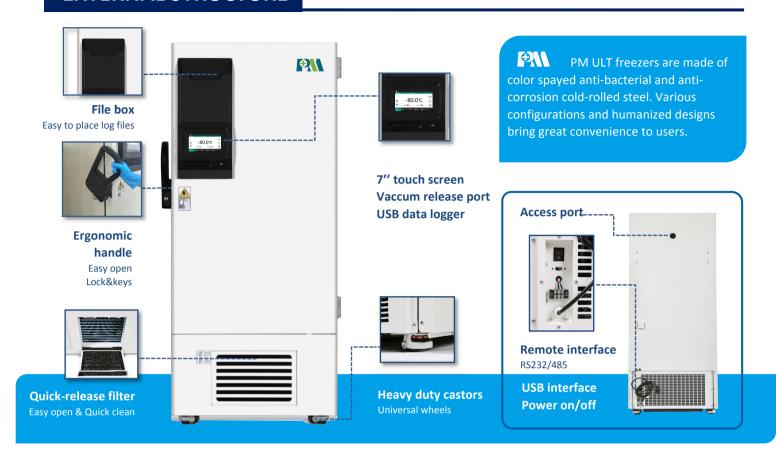

## **EXTERNAL STRUCTURE**

## **FEATURERS**

### 7" LCD touch screen

Easy operation and observation

## **Smart Operating System**

Authorities, alarms, curve & events

#### **Advanced insulation tech**

Fumed Silicon V.I.P & PURF

#### Multi-layer sealing design

Foamed inner doors with silicon gaskets

#### **Eco-friendly**

CFC-free refrigerant & insulation

### **Energy saving**

More efficient cooling system