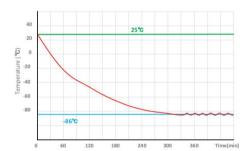

#### PROMED AUTO-CASCADE SYSTEM

Pull down test at ambient temp.

## **Super-cooling technology**

The powerful cooling system drives the unique mixed refrigeration system for fast cooling down. This system is stable, energy saving and easy maintenance.